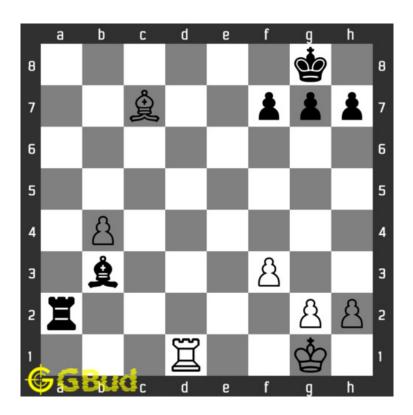

#### 1.1 easy chess puzzle 0006

Figure 1.1: Solve this easy chess puzzle 0006. Check mate in one move @ https://gbud.in/g1gyqc1

Figure 1.2: Solve this free chess puzzle online with solution @ https://gbud.in/g1gyqc1

# Easy chess puzzle - # 0006 - Check mate in one move

Solve this easy chess puzzle and improve your chess games through improvement of your chess strategies and chess tactics.

Puzzle No: 0006

Difficulty level: Easy

Description: Check mate in one move

Next Move: White

Player level : Beginner

Short URL for puzzle: https://gbud.in/g1gyqc1