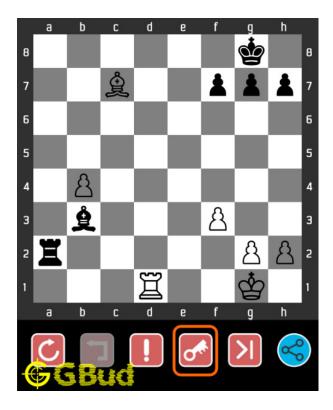

# 1.3 How to view the solution to easy chess puzzle 0006

To view the solution to this puzzle, follow the steps given below

- 1. Go to the puzzle page
- 2. Click the solution button (Key as shown below) to view the solution

Figure 1.3: Click the solution button to view solutions @ https://gbud.in/g1gyqc1