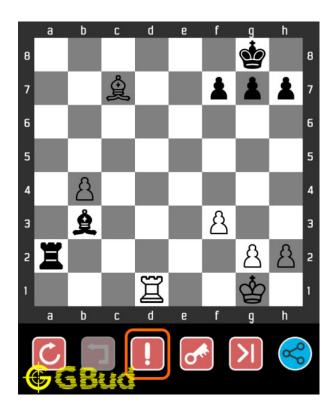

# 1.4 How to get help for moves in the easy chess puzzle 0006

To get help or the possible next moves in the puzzle, , follow the steps given below

- 1. Go to the puzzle page
- 2. Click the help button (exclamation mark as shown below) to get help or suggestion on next possible move

Figure 1.4: Click the help button to get help on next move @ https://gbud.in/g1gyqc1

Figure 1.5: Solve more easy puzzles @ https://gbud.in/chsezpz

Figure 1.6: Solve other puzzles @ https://gbud.in/chsgppz